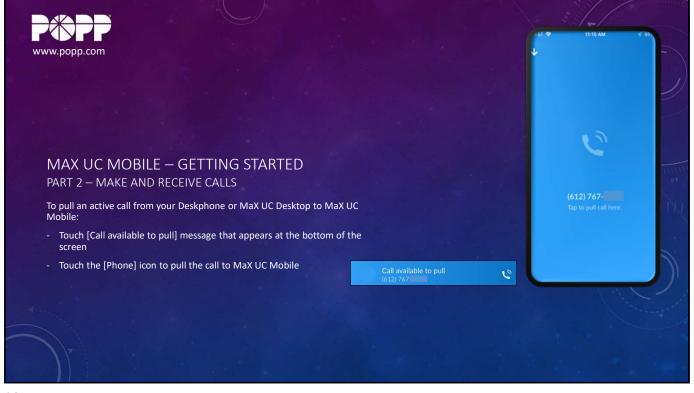

STARTED (763) 231-INTRODUCTION (651) 789-(651) 789 Once logged in, touch the [Phone] icon to view the options we will cover in this video: 1. Call History (763) 231-(763) 231 Voicemail 3. Faxes (if you have the optional fax-to-email service) (763) 231-(763) 231 4. Dialpad 5. Contacts (651) 789-6. Phone 7. Chat (Instant message and SMS text messaging) (763) 421-8. Meetings (optional videoconferencing subscription required) Note: If you're having trouble logging in, contact POPP at 763-797-7900 for assistance.







MAX UC MOBILE — GETTING STARTED
PART 1 — CONTACTS

- You can mark any contacts you call frequently as Favorites.
- Favorite contacts are displayed in a concise list at the top of the contacts screen.

- To add a favorite, touch a [Contact], then touch the [Star] icon











































28