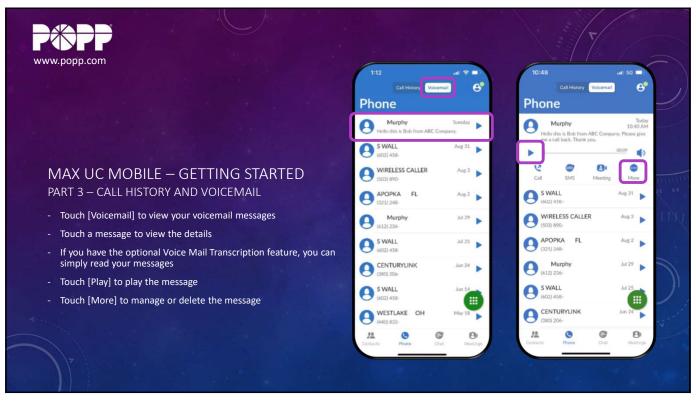

www.popp.com Phone 8:50 AM (763) 421 (651) 789-(651) 789 MAX UC MOBILE – GETTING STARTED (763) 231-INTRODUCTION (651) 789-(651) 789 Once logged in, touch the [Phone] icon to view the options we will cover in this video: 1. Call History (763) 231-(763) 231 Voicemail 3. Faxes (if you have the optional fax-to-email service) (763) 231-(763) 231 4. Dialpad 5. Contacts (651) 789-6. Phone 7. Chat (Instant message and SMS text messaging) (763) 421-8. Meetings (optional videoconferencing subscription required) Note: If you're having trouble logging in, contact POPP at 763-797-7900 for assistance.