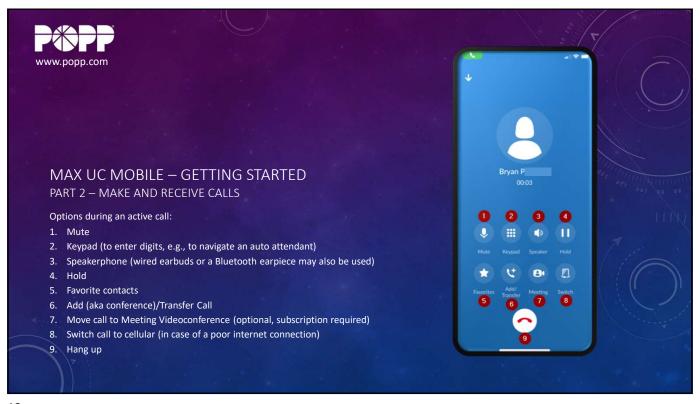

G STARTED (763) 231-INTRODUCTION (651) 789-(651) 789 Once logged in, touch the [Phone] icon to view the options we will cover in this video: 1. Call History (763) 231-(763) 231 Voicemail 3. Faxes (if you have the optional fax-to-email service) (763) 231-(763) 231 4. Dialpad 5. Contacts (651) 789-6. Phone 7. Chat (Instant message and SMS text messaging) (763) 421-8. Meetings (optional videoconferencing subscription required) Note: If you're having trouble logging in, contact POPP at 763-797-7900 for assistance.







MAX UC MOBILE — GETTING STARTED
PART 1 — CONTACTS

- You can mark any contacts you call frequently as Favorites.
- Favorite contacts are displayed in a concise list at the top of the contacts screen.

- To add a favorite, touch a [Contact], then touch the [Star] icon











































28