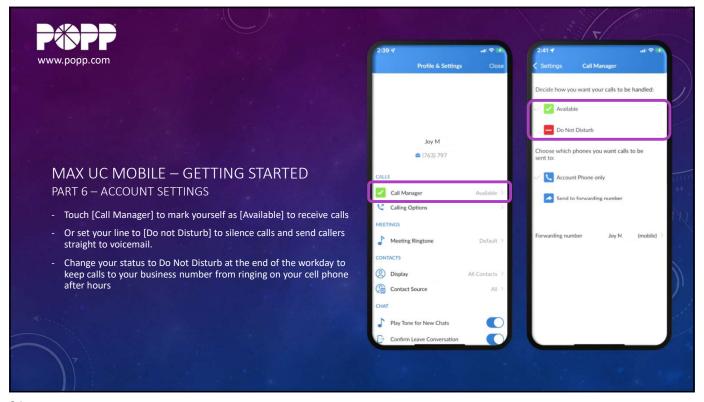

789 Once logged in, touch the [Phone] icon to view the options we will cover in this video: 1. Call History (763) 231-(763) 231 Voicemail 3. Faxes (if you have the optional fax-to-email service) (763) 231-(763) 231 4. Dialpad 5. Contacts (651) 789-6. Phone 7. Chat (Instant message and SMS text messaging) (763) 421-8. Meetings (optional videoconferencing subscription required) Note: If you're having trouble logging in, contact POPP at 763-797-7900 for assistance.







MAX UC MOBILE — GETTING STARTED
PART 1 — CONTACTS

- You can mark any contacts you call frequently as Favorites.
- Favorite contacts are displayed in a concise list at the top of the contacts screen.

- To add a favorite, touch a [Contact], then touch the [Star] icon











































28