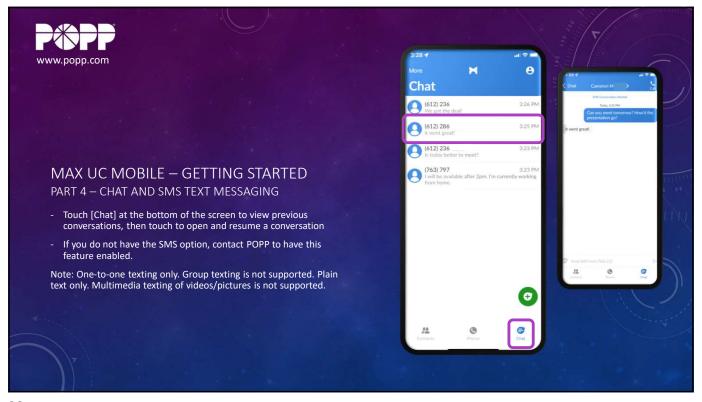

UCTION (651) 789-(651) 789 Once logged in, touch the [Phone] icon to view the options we will cover in this video: 1. Call History (763) 231-(763) 231 Voicemail 3. Faxes (if you have the optional fax-to-email service) (763) 231-(763) 231 4. Dialpad 5. Contacts (651) 789-6. Phone 7. Chat (Instant message and SMS text messaging) (763) 421-8. Meetings (optional videoconferencing subscription required) Note: If you're having trouble logging in, contact POPP at 763-797-7900 for assistance.







MAX UC MOBILE — GETTING STARTED
PART 1 — CONTACTS

- You can mark any contacts you call frequently as Favorites.
- Favorite contacts are displayed in a concise list at the top of the contacts screen.

- To add a favorite, touch a [Contact], then touch the [Star] icon











































28