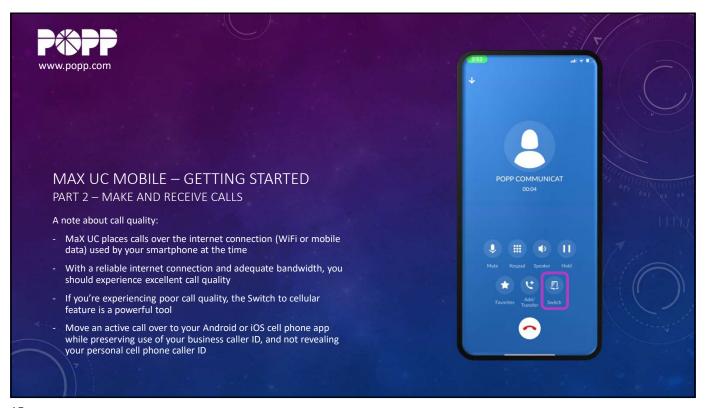

ARTED (763) 231-INTRODUCTION (651) 789-(651) 789 Once logged in, touch the [Phone] icon to view the options we will cover in this video: 1. Call History (763) 231-(763) 231 Voicemail 3. Faxes (if you have the optional fax-to-email service) (763) 231-(763) 231 4. Dialpad 5. Contacts (651) 789-6. Phone 7. Chat (Instant message and SMS text messaging) (763) 421-8. Meetings (optional videoconferencing subscription required) Note: If you're having trouble logging in, contact POPP at 763-797-7900 for assistance.







MAX UC MOBILE — GETTING STARTED
PART 1 — CONTACTS

- You can mark any contacts you call frequently as Favorites.
- Favorite contacts are displayed in a concise list at the top of the contacts screen.

- To add a favorite, touch a [Contact], then touch the [Star] icon











































28