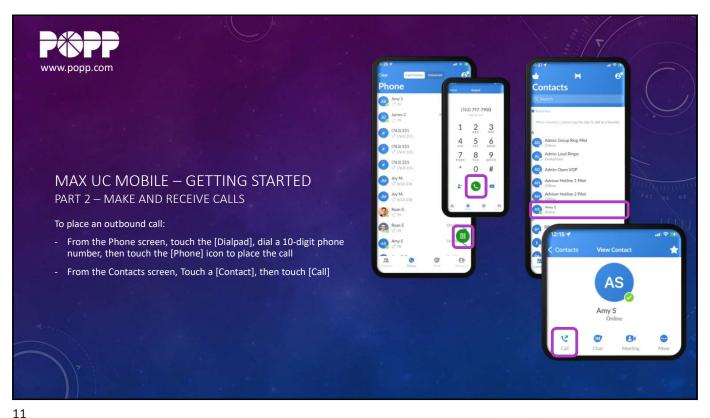

TTING STARTED (763) 231-INTRODUCTION (651) 789-(651) 789 Once logged in, touch the [Phone] icon to view the options we will cover in this video: 1. Call History (763) 231-(763) 231 Voicemail 3. Faxes (if you have the optional fax-to-email service) (763) 231-(763) 231 4. Dialpad 5. Contacts (651) 789-6. Phone 7. Chat (Instant message and SMS text messaging) (763) 421-8. Meetings (optional videoconferencing subscription required) Note: If you're having trouble logging in, contact POPP at 763-797-7900 for assistance.







MAX UC MOBILE — GETTING STARTED
PART 1 — CONTACTS

- You can mark any contacts you call frequently as Favorites.
- Favorite contacts are displayed in a concise list at the top of the contacts screen.

- To add a favorite, touch a [Contact], then touch the [Star] icon











































28