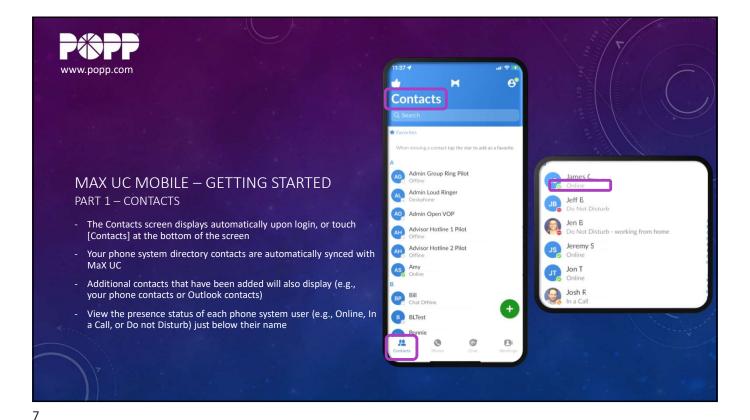

MAX UC MOBILE — GETTING STARTED
PART 1 — CONTACTS

- You can mark any contacts you call frequently as Favorites.
- Favorite contacts are displayed in a concise list at the top of the contacts screen.

- To add a favorite, touch a [Contact], then touch the [Star] icon