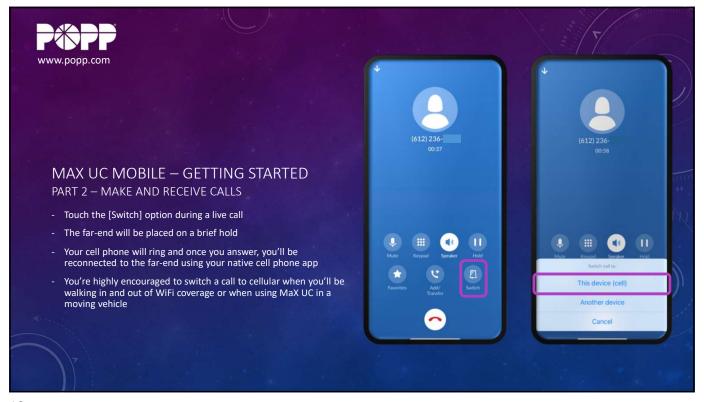

TED (763) 231-INTRODUCTION (651) 789-(651) 789 Once logged in, touch the [Phone] icon to view the options we will cover in this video: 1. Call History (763) 231-(763) 231 Voicemail 3. Faxes (if you have the optional fax-to-email service) (763) 231-(763) 231 4. Dialpad 5. Contacts (651) 789-6. Phone 7. Chat (Instant message and SMS text messaging) (763) 421-8. Meetings (optional videoconferencing subscription required) Note: If you're having trouble logging in, contact POPP at 763-797-7900 for assistance.







MAX UC MOBILE — GETTING STARTED
PART 1 — CONTACTS

- You can mark any contacts you call frequently as Favorites.
- Favorite contacts are displayed in a concise list at the top of the contacts screen.

- To add a favorite, touch a [Contact], then touch the [Star] icon











































28