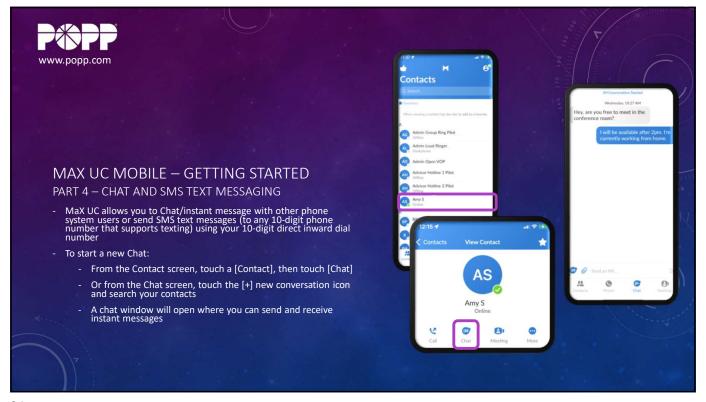

www.popp.com Phone 8:50 AM (763) 421 (651) 789-(651) 789 MAX UC MOBILE – GETTING STARTED (763) 231-INTRODUCTION (651) 789-(651) 789 Once logged in, touch the [Phone] icon to view the options we will cover in this video: 1. Call History (763) 231-(763) 231 Voicemail 3. Faxes (if you have the optional fax-to-email service) (763) 231-(763) 231 4. Dialpad 5. Contacts (651) 789-6. Phone 7. Chat (Instant message and SMS text messaging) (763) 421-8. Meetings (optional videoconferencing subscription required) Note: If you're having trouble logging in, contact POPP at 763-797-7900 for assistance.