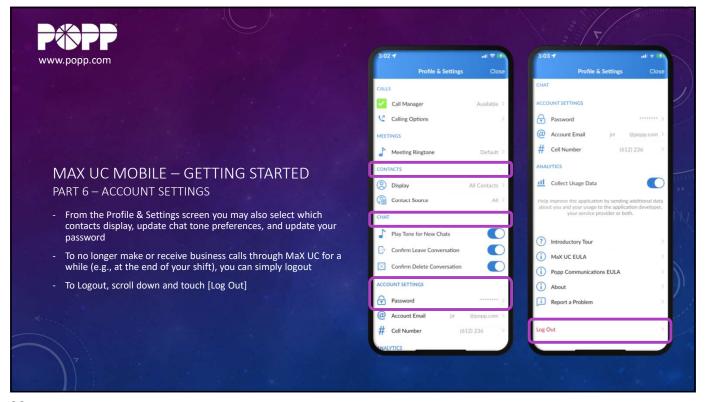

Once logged in, touch the [Phone] icon to view the options we will cover in this video: 1. Call History (763) 231-(763) 231 Voicemail 3. Faxes (if you have the optional fax-to-email service) (763) 231-(763) 231 4. Dialpad 5. Contacts (651) 789-6. Phone 7. Chat (Instant message and SMS text messaging) (763) 421-8. Meetings (optional videoconferencing subscription required) Note: If you're having trouble logging in, contact POPP at 763-797-7900 for assistance.







MAX UC MOBILE — GETTING STARTED
PART 1 — CONTACTS

- You can mark any contacts you call frequently as Favorites.
- Favorite contacts are displayed in a concise list at the top of the contacts screen.

- To add a favorite, touch a [Contact], then touch the [Star] icon











































28