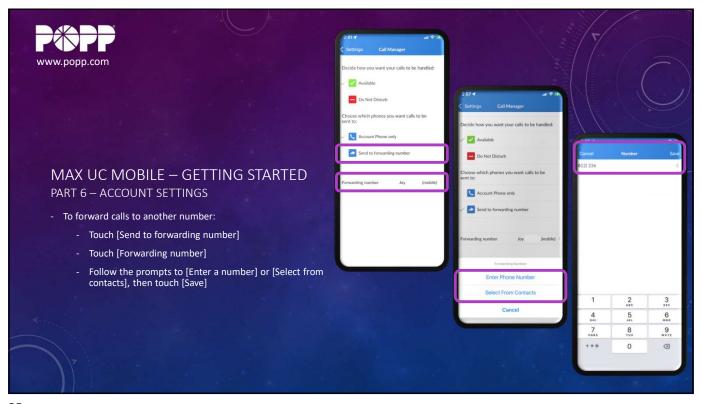

89 Once logged in, touch the [Phone] icon to view the options we will cover in this video: 1. Call History (763) 231-(763) 231 Voicemail 3. Faxes (if you have the optional fax-to-email service) (763) 231-(763) 231 4. Dialpad 5. Contacts (651) 789-6. Phone 7. Chat (Instant message and SMS text messaging) (763) 421-8. Meetings (optional videoconferencing subscription required) Note: If you're having trouble logging in, contact POPP at 763-797-7900 for assistance.







MAX UC MOBILE — GETTING STARTED
PART 1 — CONTACTS

- You can mark any contacts you call frequently as Favorites.
- Favorite contacts are displayed in a concise list at the top of the contacts screen.

- To add a favorite, touch a [Contact], then touch the [Star] icon











































28