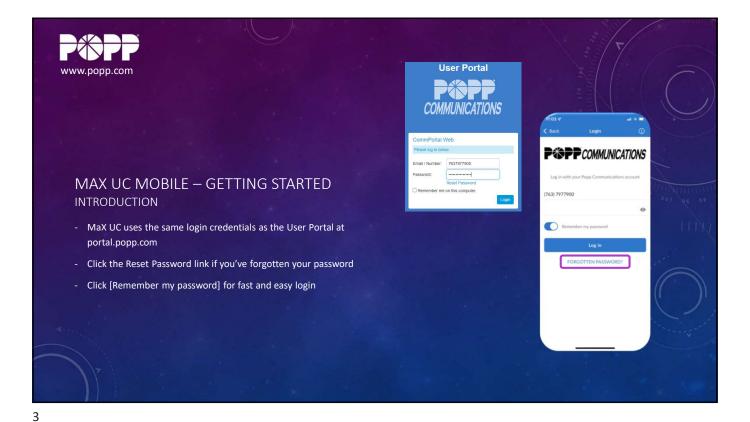

www.popp.com Phone 8:50 AM (763) 421 (651) 789-(651) 789 MAX UC MOBILE – GETTING STARTED (763) 231-INTRODUCTION (651) 789-(651) 789 Once logged in, touch the [Phone] icon to view the options we will cover in this video: 1. Call History (763) 231-(763) 231 Voicemail 3. Faxes (if you have the optional fax-to-email service) (763) 231-(763) 231 4. Dialpad 5. Contacts (651) 789-6. Phone 7. Chat (Instant message and SMS text messaging) (763) 421-8. Meetings (optional videoconferencing subscription required) Note: If you're having trouble logging in, contact POPP at 763-797-7900 for assistance.