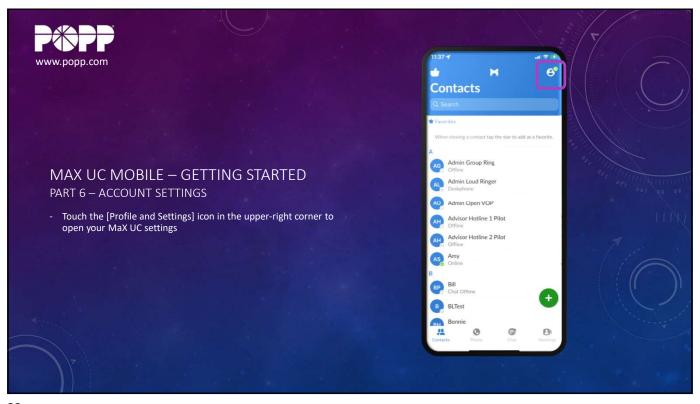

1) 789 Once logged in, touch the [Phone] icon to view the options we will cover in this video: 1. Call History (763) 231-(763) 231 Voicemail 3. Faxes (if you have the optional fax-to-email service) (763) 231-(763) 231 4. Dialpad 5. Contacts (651) 789-6. Phone 7. Chat (Instant message and SMS text messaging) (763) 421-8. Meetings (optional videoconferencing subscription required) Note: If you're having trouble logging in, contact POPP at 763-797-7900 for assistance.







MAX UC MOBILE — GETTING STARTED
PART 1 — CONTACTS

- You can mark any contacts you call frequently as Favorites.
- Favorite contacts are displayed in a concise list at the top of the contacts screen.

- To add a favorite, touch a [Contact], then touch the [Star] icon











































28