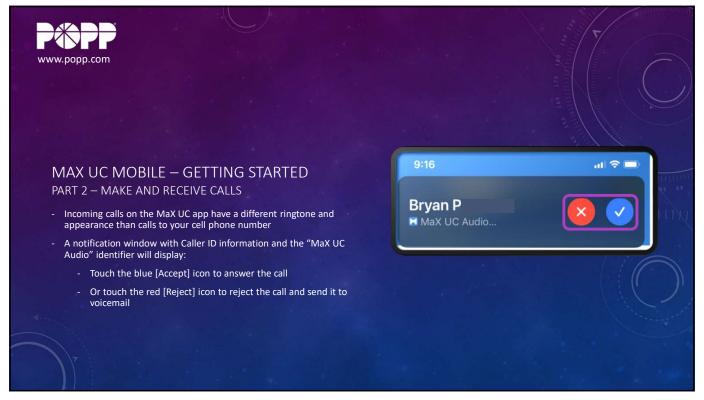

ING STARTED (763) 231-INTRODUCTION (651) 789-(651) 789 Once logged in, touch the [Phone] icon to view the options we will cover in this video: 1. Call History (763) 231-(763) 231 Voicemail 3. Faxes (if you have the optional fax-to-email service) (763) 231-(763) 231 4. Dialpad 5. Contacts (651) 789-6. Phone 7. Chat (Instant message and SMS text messaging) (763) 421-8. Meetings (optional videoconferencing subscription required) Note: If you're having trouble logging in, contact POPP at 763-797-7900 for assistance.







MAX UC MOBILE — GETTING STARTED
PART 1 — CONTACTS

- You can mark any contacts you call frequently as Favorites.
- Favorite contacts are displayed in a concise list at the top of the contacts screen.

- To add a favorite, touch a [Contact], then touch the [Star] icon











































28