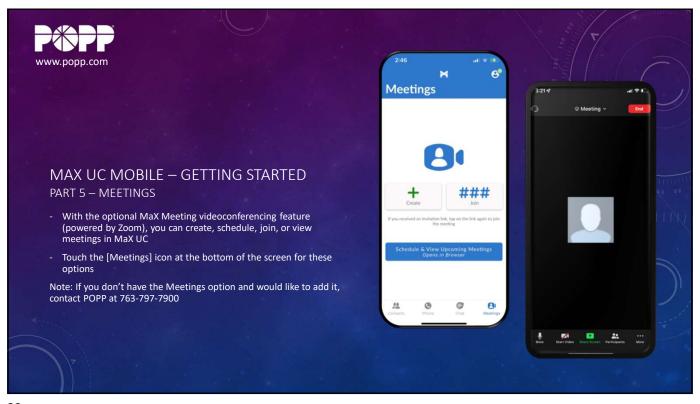

789-(651) 789 Once logged in, touch the [Phone] icon to view the options we will cover in this video: 1. Call History (763) 231-(763) 231 Voicemail 3. Faxes (if you have the optional fax-to-email service) (763) 231-(763) 231 4. Dialpad 5. Contacts (651) 789-6. Phone 7. Chat (Instant message and SMS text messaging) (763) 421-8. Meetings (optional videoconferencing subscription required) Note: If you're having trouble logging in, contact POPP at 763-797-7900 for assistance.







MAX UC MOBILE — GETTING STARTED
PART 1 — CONTACTS

- You can mark any contacts you call frequently as Favorites.
- Favorite contacts are displayed in a concise list at the top of the contacts screen.

- To add a favorite, touch a [Contact], then touch the [Star] icon











































28