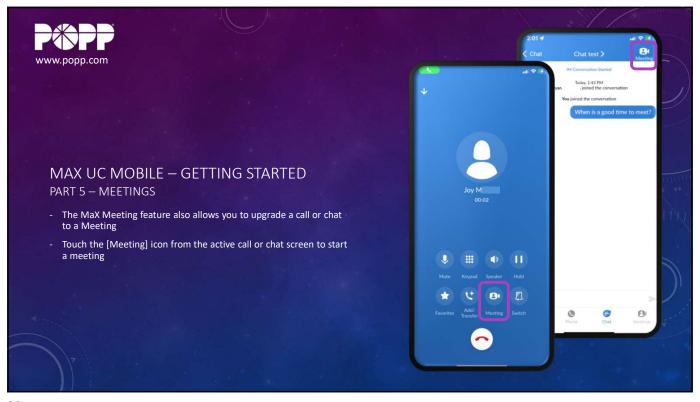

89-(651) 789 Once logged in, touch the [Phone] icon to view the options we will cover in this video: 1. Call History (763) 231-(763) 231 Voicemail 3. Faxes (if you have the optional fax-to-email service) (763) 231-(763) 231 4. Dialpad 5. Contacts (651) 789-6. Phone 7. Chat (Instant message and SMS text messaging) (763) 421-8. Meetings (optional videoconferencing subscription required) Note: If you're having trouble logging in, contact POPP at 763-797-7900 for assistance.







MAX UC MOBILE — GETTING STARTED
PART 1 — CONTACTS

- You can mark any contacts you call frequently as Favorites.
- Favorite contacts are displayed in a concise list at the top of the contacts screen.

- To add a favorite, touch a [Contact], then touch the [Star] icon











































28