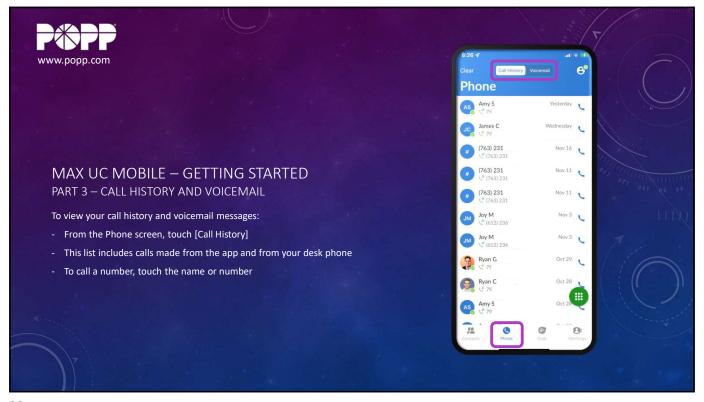

www.popp.com Phone 8:50 AM (763) 421 (651) 789-(651) 789 MAX UC MOBILE – GETTING STARTED (763) 231-INTRODUCTION (651) 789-(651) 789 Once logged in, touch the [Phone] icon to view the options we will cover in this video: 1. Call History (763) 231-(763) 231 Voicemail 3. Faxes (if you have the optional fax-to-email service) (763) 231-(763) 231 4. Dialpad 5. Contacts (651) 789-6. Phone 7. Chat (Instant message and SMS text messaging) (763) 421-8. Meetings (optional videoconferencing subscription required) Note: If you're having trouble logging in, contact POPP at 763-797-7900 for assistance.