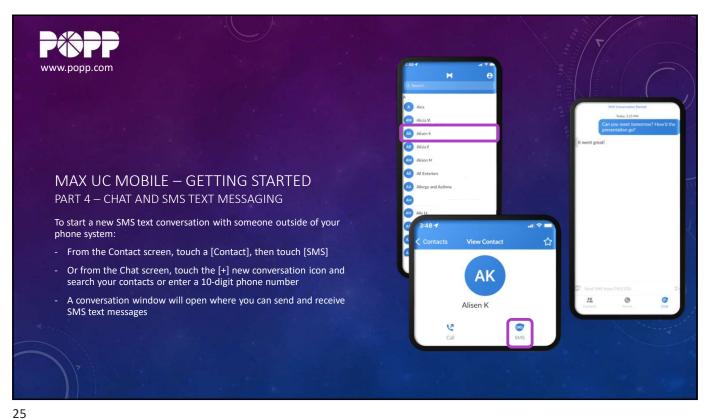

www.popp.com Phone 8:50 AM (763) 421 (651) 789-(651) 789 MAX UC MOBILE – GETTING STARTED (763) 231-INTRODUCTION (651) 789-(651) 789 Once logged in, touch the [Phone] icon to view the options we will cover in this video: 1. Call History (763) 231-(763) 231 Voicemail 3. Faxes (if you have the optional fax-to-email service) (763) 231-(763) 231 4. Dialpad 5. Contacts (651) 789-6. Phone 7. Chat (Instant message and SMS text messaging) (763) 421-8. Meetings (optional videoconferencing subscription required) Note: If you're having trouble logging in, contact POPP at 763-797-7900 for assistance.